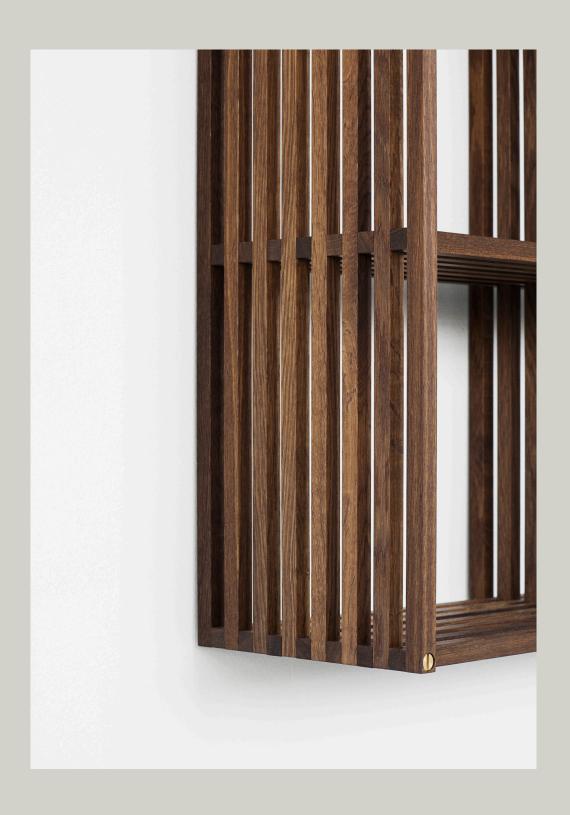

#### NATURAL OAK / MEDIUM FUMED OAK + BRASS

KBH Bookcase is wall mounted and made of oak with elegant brass details to complete the design. Choose between natural oak and medium fumed oak. Can be custom made in dark fumed oak. Since the type of screws for mounting the bookcase depends on the wall type, these are not included. The bookcase is handmade in Denmark.