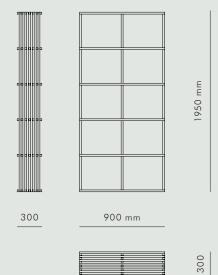

## DATA

Dimension (mm)

| LENGTH | WIDTH | HEIGHT | DEPTH | DIAMETER |
|--------|-------|--------|-------|----------|
| _      | 900   | 1950   | 300   | _        |