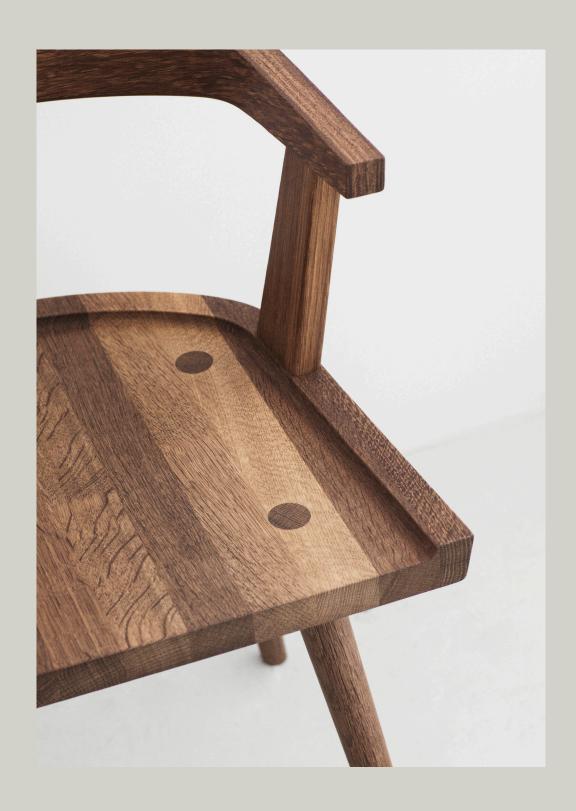

## NATURAL OAK / MEDIUM FUMED OAK

KBH Chair is a dining chair made of solid oak and designed to match the KBH Table perfectly, by sliding the chair under the table, when not in use. The chair is available in two colours; natural oak and medium fumed oak and can be matched with a cushion in soft nubuck (choose between 6 colours). Chairs and cushions are handmade in Denmark.