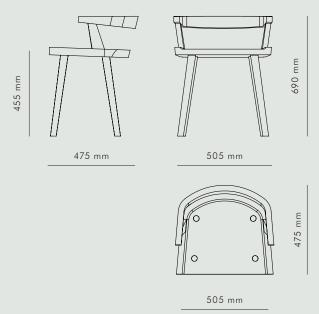

### DATA

Dimension (mm)

| LENGTH | WIDTH | HEIGHT | DEPTH | SEAT HEIGHT |
|--------|-------|--------|-------|-------------|
| _      | 505   | 690    | 475   | 455         |