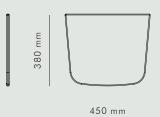

## DATA

 $Dimension\ (mm)$ 

| LENGTH | WIDTH | HEIGHT | DEPTH | DIAMETER |
|--------|-------|--------|-------|----------|
| _      | 450   |        | 380   | _        |