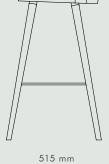

e

θ

| AVAILABLE MATERIALS           |       | OAK          | SIZE      | ITEM NO.    |
|-------------------------------|-------|--------------|-----------|-------------|
| OAK + BRASS                   |       | Natural      | CHAIR 670 | 3603-000    |
|                               |       | Medium Fumed | CHAIR 670 | 3604-000    |
|                               |       | Natural      | CHAIR 750 | 3605-000    |
|                               |       | Medium Fumed | CHAIR 750 | 3613-000    |
| <b>DATA</b><br>Dimension (mm) |       |              |           |             |
| CHAIR                         | WIDTH | HEIGHT       | DEPTH     | SEAT HEIGHT |
| 670                           | 550   | 850          | 505       | 670         |
| 750                           | 580   | 930          | 515       | 750         |