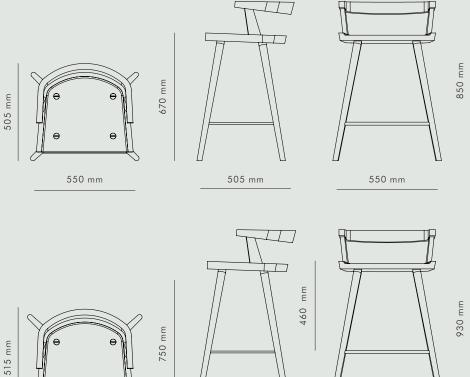

e

θ

| AVAILABLE MATERIALS           |       | OAK          | SIZE      | ITEM NO.    |
|-------------------------------|-------|--------------|-----------|-------------|
| OAK + BRASS                   |       | Natural      | CHAIR 670 | 3603-000    |
|                               |       | Medium Fumed | CHAIR 670 | 3604-000    |
|                               |       | Natural      | CHAIR 750 | 3605-000    |
|                               |       | Medium Fumed | CHAIR 750 | 3613-000    |
| <b>DATA</b><br>Dimension (mm) |       |              |           |             |
| CHAIR                         | WIDTH | HEIGHT       | DEPTH     | SEAT HEIGHT |
| 670                           | 550   | 850          | 505       | 670         |
| 750                           | 580   | 930          | 515       | 750         |