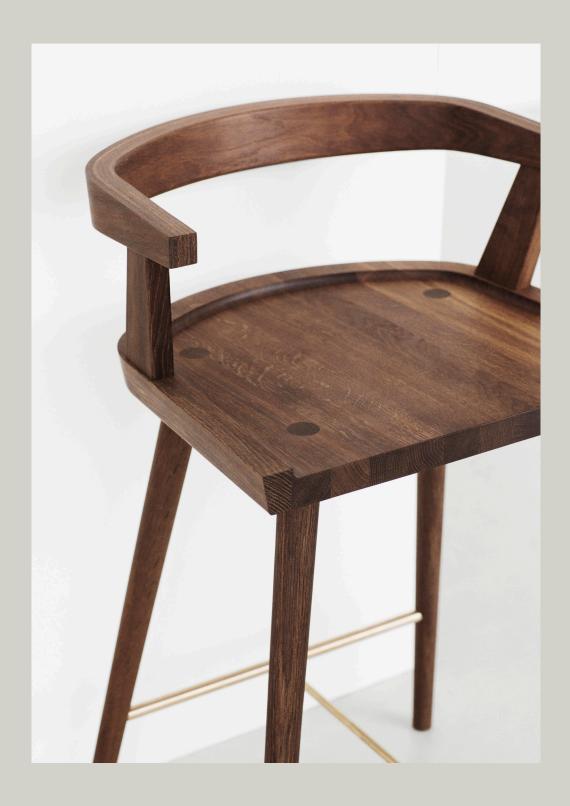

## NATURAL OAK / MEDIUM FUMED OAK + BRASS

KBH High Chair is made of solid oak with brass details and designed for a kitchen island Chair 670 or casual seating by a bar Chair 750. The chair is available in two colours; natural oak and medium fumed oak and can be matched with a cushion in soft nubuck (choose between 6 colours). Chairs and cushions are handmade in Denmark.

e

θ

| AVAILABLE MATERIALS           |       | OAK          | SIZE      | ITEM NO.    |
|-------------------------------|-------|--------------|-----------|-------------|
| OAK + BRASS                   |       | Natural      | CHAIR 670 | 3603-000    |
|                               |       | Medium Fumed | CHAIR 670 | 3604-000    |
|                               |       | Natural      | CHAIR 750 | 3605-000    |
|                               |       | Medium Fumed | CHAIR 750 | 3613-000    |
| <b>DATA</b><br>Dimension (mm) |       |              |           |             |
| CHAIR                         | WIDTH | HEIGHT       | DEPTH     | SEAT HEIGHT |
| 670                           | 550   | 850          | 505       | 670         |
| 750                           | 580   | 930          | 515       | 750         |