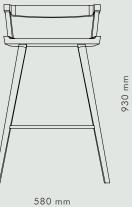

e

θ

| AVAILABLE MATERIALS           |       | OAK          | SIZE      | ITEM NO.    |
|-------------------------------|-------|--------------|-----------|-------------|
| OAK + BRASS                   |       | Natural      | CHAIR 670 | 3603-000    |
|                               |       | Medium Fumed | CHAIR 670 | 3604-000    |
|                               |       | Natural      | CHAIR 750 | 3605-000    |
|                               |       | Medium Fumed | CHAIR 750 | 3613-000    |
| <b>DATA</b><br>Dimension (mm) |       |              |           |             |
| CHAIR                         | WIDTH | HEIGHT       | DEPTH     | SEAT HEIGHT |
| 670                           | 550   | 850          | 505       | 670         |
| 750                           | 580   | 930          | 515       | 750         |