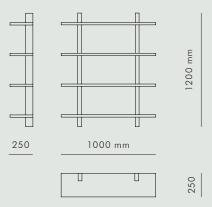

#### DATA

Dimension (mm)

| LENGTH | WIDTH | HEIGHT | DEPTH | DIAMETER |
|--------|-------|--------|-------|----------|
| _      | 1000  | 1200   | 250   | _        |