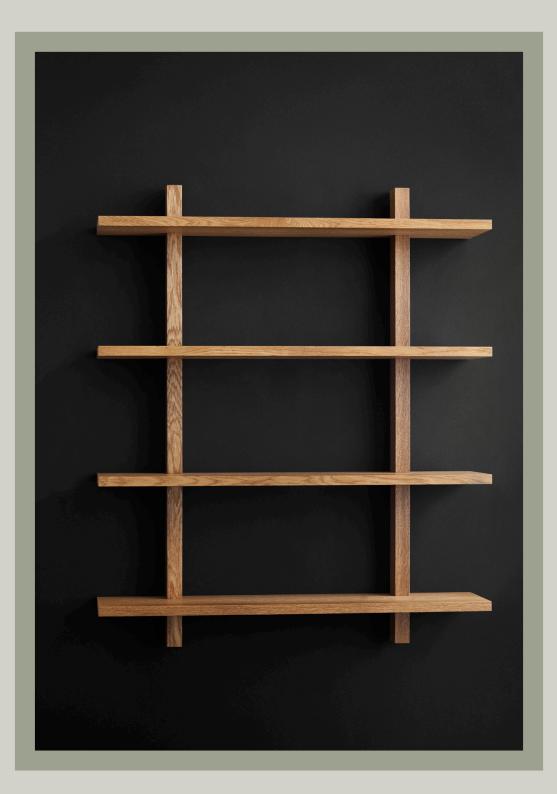

### MEDIUM FUMED OAK

KBH Shelf is wall mounted with a simple, modern design, that looks great in kitchens, living rooms, libraries and bathrooms. Made in medium fumed oak. Since the type of screws for mounting the bookcase depends on the wall type, these are not included. The shelf is handmade in Denmark.