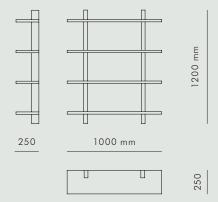

#### DATA

Dimension (mm)

| LENGTH | WIDTH | HEIGHT | DEPTH | DIAMETER |
|--------|-------|--------|-------|----------|
| _      | 1000  | 1200   | 250   | -        |