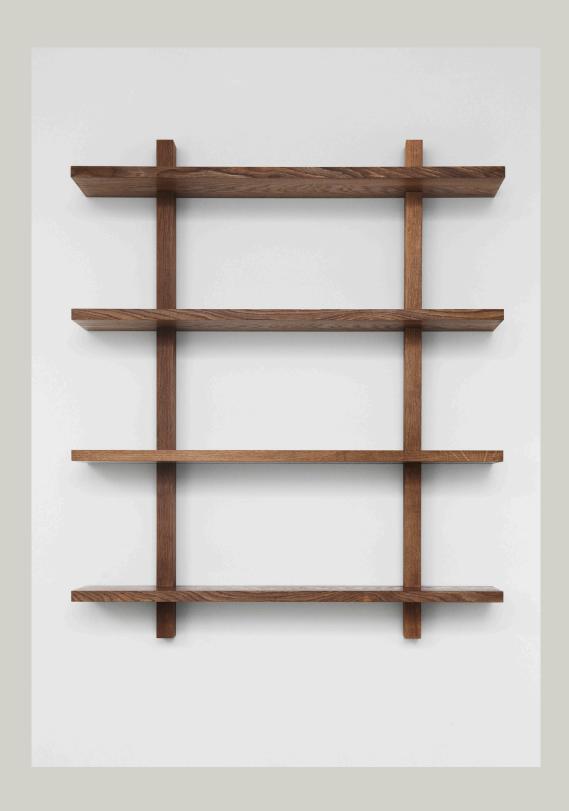

#### MEDIUM FUMED OAK

KBH Shelf is wall mounted with a simple, modern design, that looks great in kitchens, living rooms, libraries and bathrooms. Made in medium fumed oak and dark fumed oak. Since the type of screws for mounting the bookcase depends on the wall type, these are not included. The shelf is handmade in Denmark.