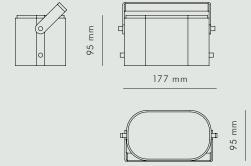

### DATA

Dimension (mm)

| HEIGHT | WIDTH | DEPTH | WIRE LENGTH | SOCKET | CLASSIFICATION |
|--------|-------|-------|-------------|--------|----------------|
| 95     | 177   | 95    | 3000 (3m)   | GU10   | CE IP 20       |