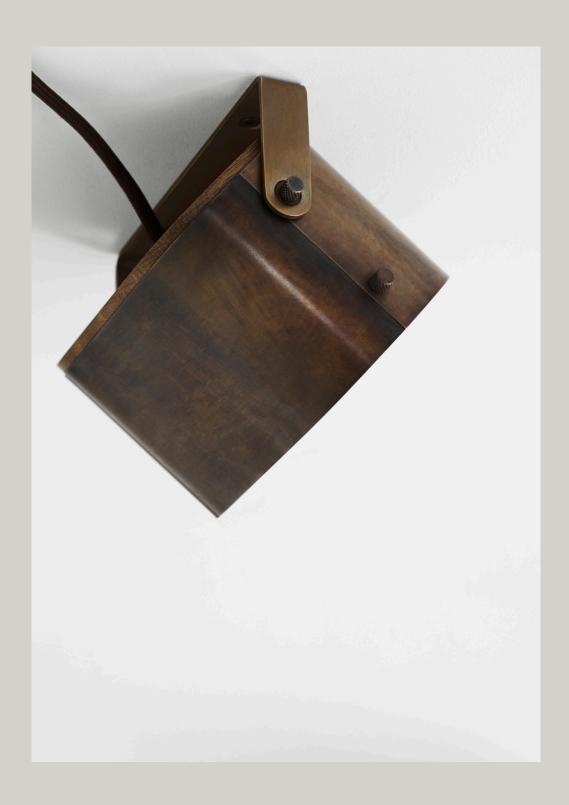

#### BRASS / DARK BRASS

KBH Spot Wall can be wall or ceiling mounted with various angle options. The spot is made of solid brass or dark brass and has two LED light bulbs and a thick smoked glass. The spot is handmade in Denmark.