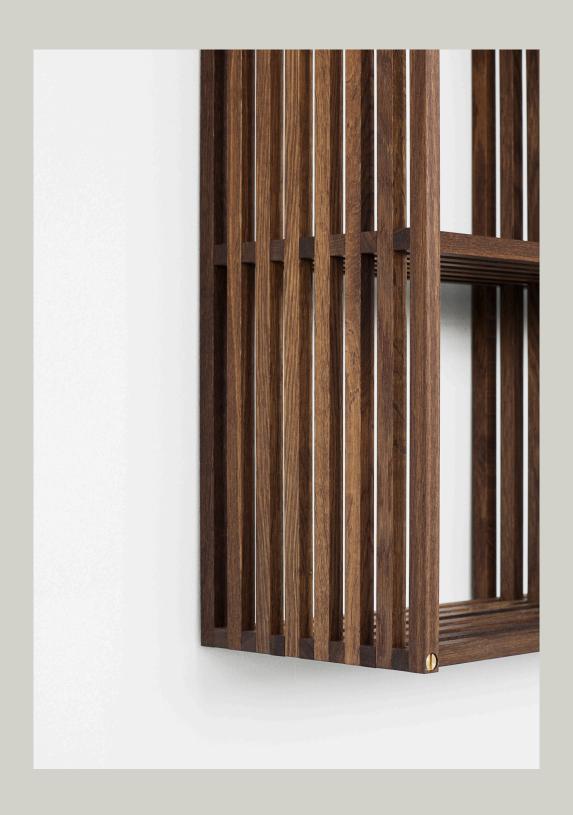

#### NATURAL OAK / MEDIUM FUMED OAK + BRASS

Bookcase is wall mounted and made of oak with elegant brass details to complete the design. Choose between natural oak and medium fumed oak. Can be custom made in dark fumed oak. Since the type of screws for mounting the bookcase depends on the wall type, these are not included. The bookcase is handmade in Denmark.