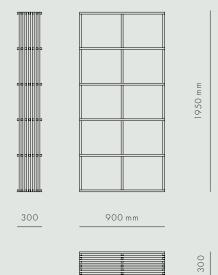

## DATA

Dimension (mm)

| LENGTH | WIDTH | HEIGHT | DEPTH | DIAMETER |
|--------|-------|--------|-------|----------|
| _      | 900   | 1950   | 300   | -        |