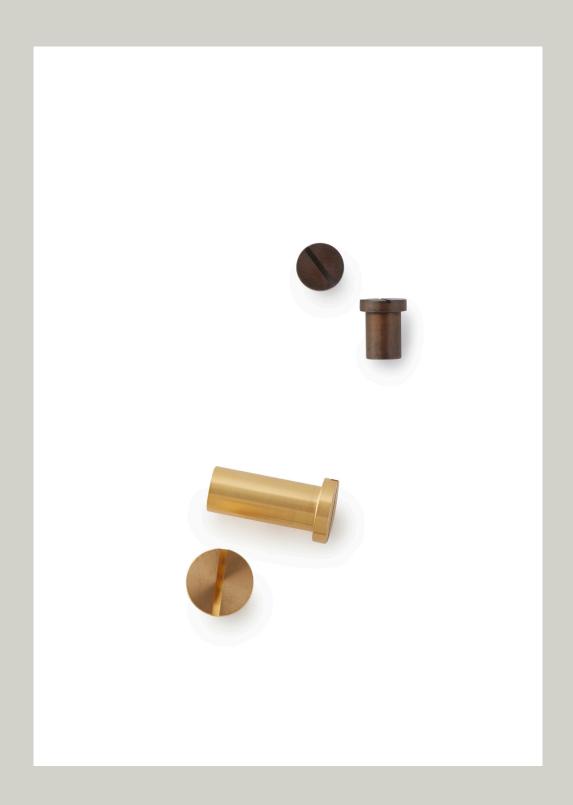

#### BRASS / DARK BRASS

Hang Large is made of brass or dark brass and looks elegant in hallways, kitchens, bathrooms and wardrobes. The hang is handmade in Denmark.

| AVAILABLE MATERIALS |            | SIZE  | ITEM NO. |
|---------------------|------------|-------|----------|
| METAL               | Brass      | SMALL | 3413-000 |
|                     | Dark Brass | SMALL | 3414-000 |
|                     | Brass      | LARGE | 3410-000 |
|                     | Dark Brass | LARGE | 3411-000 |

### DATA

 $Dimension\ (mm)$ 

| ТҮРЕ  | HEIGHT | DIAMETER | PACK  | INCLUDED   |
|-------|--------|----------|-------|------------|
| Small | 25     | 20       | 2 pcs | 6 mm screw |
| Large | 53     | 28       | 2 pcs | 6 mm screw |