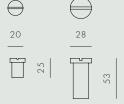

### DATA

 $Dimension\ (mm)$ 

| ТҮРЕ  | HEIGHT | DIAMETER | PACK  | INCLUDED   |
|-------|--------|----------|-------|------------|
| Small | 25     | 20       | 2 pcs | 6 mm screw |
| Large | 53     | 28       | 2 pcs | 6 mm screw |