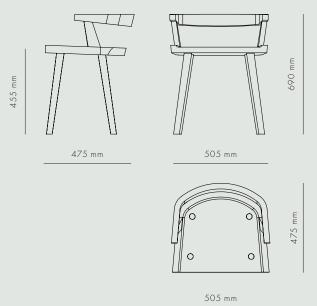

### DATA

Dimension (mm)

| LENGTH | WIDTH | HEIGHT | DEPTH | SEAT HEIGHT |
|--------|-------|--------|-------|-------------|
| _      | 505   | 690    | 475   | 455         |