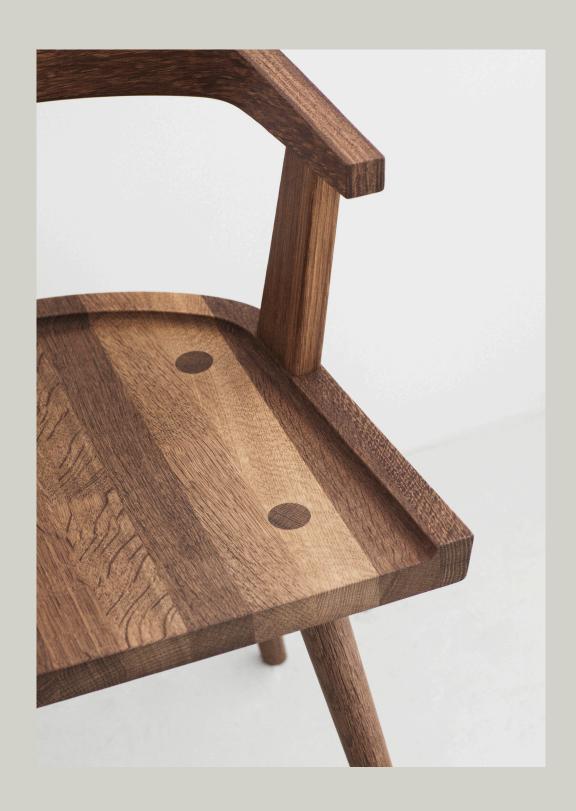

## NATURAL OAK / MEDIUM FUMED OAK

The KBH Chair is a dining chair made of solid oak and designed to match the Table perfectly, by sliding the chair under the table, when not in use. The chair is available in two colours; natural oak and medium fumed oak and can be matched with a cushion in soft nubuck (choose between 6 colours). Chairs and cushions are handmade in Denmark.