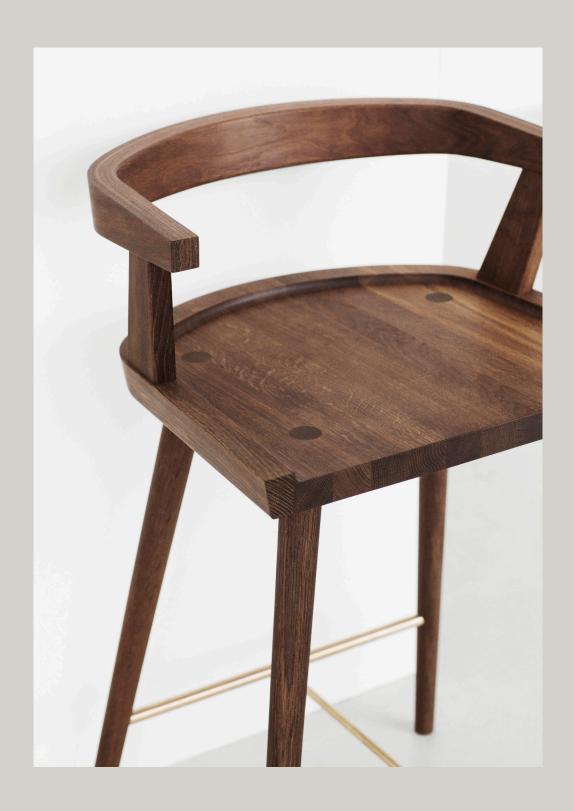

## KBH HIGH CHAIR

KØBENHAVNS-MØBELSNEDKERI

SEATING KBH HIGH CHAIR

## NATURAL OAK / MEDIUM FUMED OAK + BRASS

The KBH High Chair is made of solid oak with brass details and designed for a kitchen island Chair 670 or casual seating by a bar Chair 750. The chair is available in two colours; natural oak and medium fumed oak and can be matched with a cushion in soft nubuck (choose between 6 colours). Chairs and cushions are  $handmade\ in\ Denmark.$ 