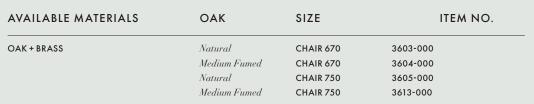

## NATURAL OAK / MEDIUM FUMED OAK + BRASS

The KBH High Chair is made of solid oak with brass details and designed for a kitchen island Chair 670 or casual seating by a bar Chair 750. The chair is available in two colours; natural oak and medium fumed oak and can be matched with a cushion in soft nubuck (choose between 6 colours). Chairs and cushions are  $handmade\ in\ Denmark.$ 