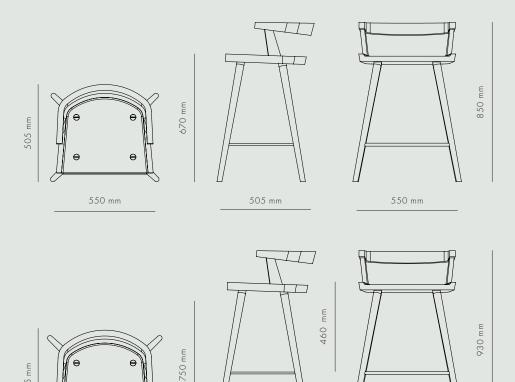

## DATA

Dimension (mm)

| CHAIR | WIDTH | HEIGHT | DEPTH | SEAT HEIGHT |
|-------|-------|--------|-------|-------------|
| 670   | 550   | 850    | 505   | 670         |
| 750   | 580   | 930    | 515   | 750         |