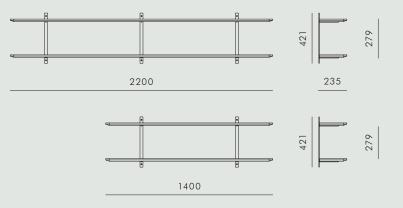

#### DATA

Dimension (mm)

| LENGTH | WIDTH | HEIGHT | DEPTH | DIAMETER |
|--------|-------|--------|-------|----------|
| Large  | 1400  | 421    | 235   | -        |
| Small  | 2200  | 421    | 235   |          |