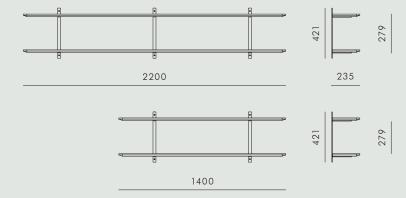

## DATA

Dimension (mm)

| LENGTH | WIDTH | HEIGHT | DEPTH | DIAMETER |
|--------|-------|--------|-------|----------|
| Large  | 1400  | 421    | 235   | _        |
| Small  | 2200  | 421    | 235   | -        |