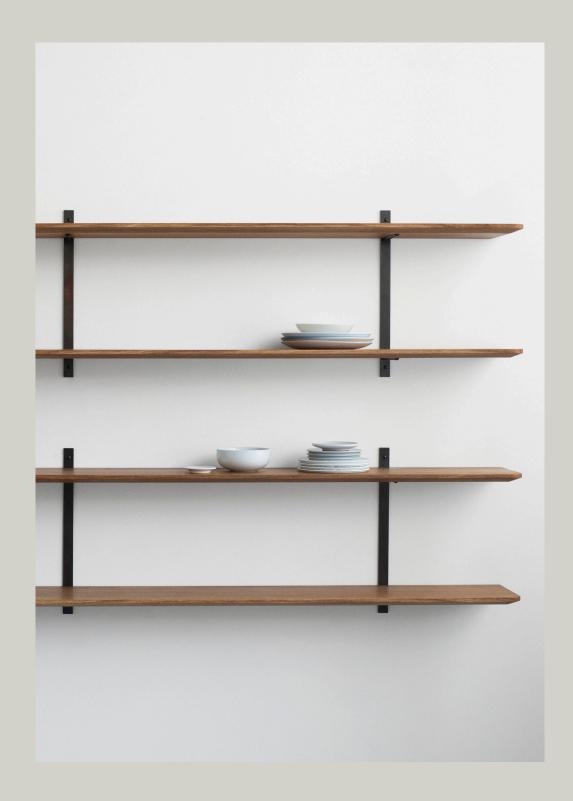

## KBH MODULAR SHELF

KØBENHAVNS-MØBELSNEDKERI

KBH MODULAT SHELF STORAGE

## ASH / NATURAL OAK / MEDIUM FUMED OAK + BRASS / DARK BRASS / STEEL

KBH Modular Shelf is wall mounted with a simple, modern design, that looks great in kitchens, living rooms, libraries and bathrooms. The shelf comes in different types of wood and metal and in two sizes. Find the right combination for you or we customize for you. The shelf is handmade in Denmark.

| AVAILABLE MATERIA | ITEM NO.   |   |
|-------------------|------------|---|
| ASH               | Brass      | Х |
|                   | Dark Brass | Χ |
|                   | Steel      | X |
| NATURAL OAK       | Brass      | Χ |
|                   | Dark Brass | Χ |
|                   | Steel      | Χ |
| MEDIUM FUMED OAK  | Brass      | Χ |
|                   | Dark Brass | Χ |
|                   | Steel      | Х |