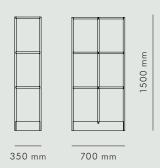

### DATA

Dimension (mm)

| TYPE  | WIDTH | HEIGHT | DEPTH |  |
|-------|-------|--------|-------|--|
| Small | 700   | 1500   | 350   |  |
| Large | 1100  | 1900   | 450   |  |