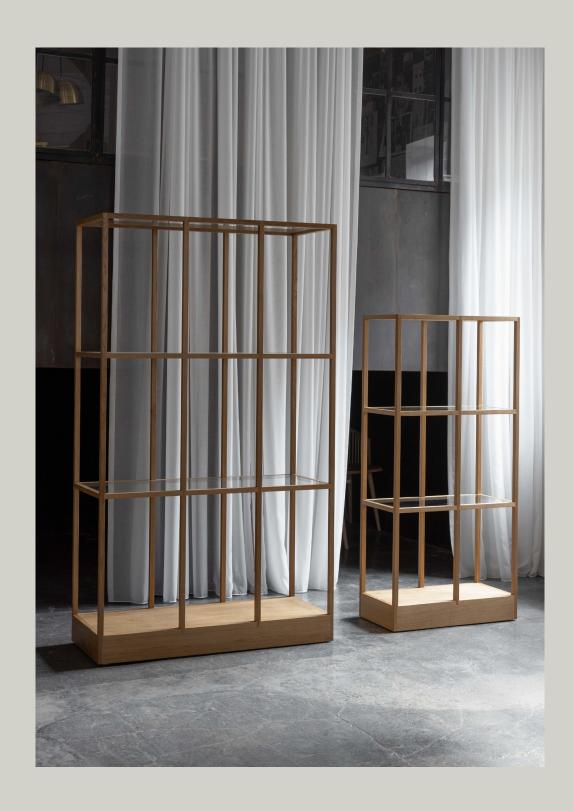

# KBH ATELIER DISPLAY

KØBENHAVNS-MØBELSNEDKERI

#### NATURAL OAK

KBH Atelier Display is a freestanding display cabinet, made of oak with glass shelves. The cabinet is designed with the artistic workshop in mind, with a functional simplicity expressed in both the appreciation of the material and the craftmanship. Comes in two sizes and suitable for both bathroom, living room, kitchen and office storage. The cabinets are handmade in Denmark.

| AVAILABLE MATERIALS |         | TYPE  | ITEM NO. |  |
|---------------------|---------|-------|----------|--|
| OAK                 | Natural | Small | 3830-000 |  |
|                     | Natural | Large | 3820-000 |  |