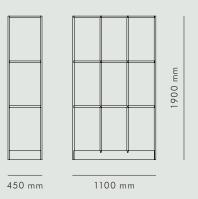

### DATA

Dimension (mm)

| TYPE  | WIDTH | HEIGHT | DEPTH |  |
|-------|-------|--------|-------|--|
| Small | 700   | 1500   | 350   |  |
| Large | 1100  | 1900   | 450   |  |