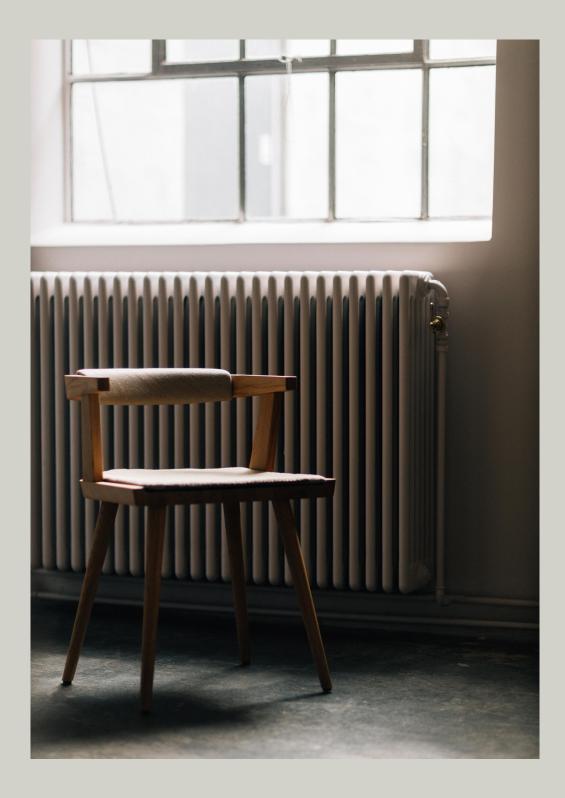

# **KBH BACK CUSHION**

KØBENHAVNS-MØBELSNEDKERI

## **KBH** BACK CUSHION

#### CANVAS

KBH Back Cushion Canvas. For that little extra comfort, the KBH Cushion Canvas comes with an easy click-on back support cushion. With a focus on the artist studio, canvas seemed like the natural fabric to use. The durable plainwoven fabric was used by artists as a painting surface, but because of the sturdiness, canvas is now also used for bags, sails and marquees – and cushions.