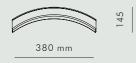

#### DATA

Dimension (mm)

| LENGTH | WIDTH | HEIGHT | DEPTH | DIAMETER |
|--------|-------|--------|-------|----------|
| _      | 380   | 85     | 145   | -        |