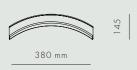

## DATA

Dimension (mm)

| LENGTH | WIDTH | HEIGHT | DEPTH | DIAMETER |
|--------|-------|--------|-------|----------|
| _      | 380   | 85     | 145   | _        |