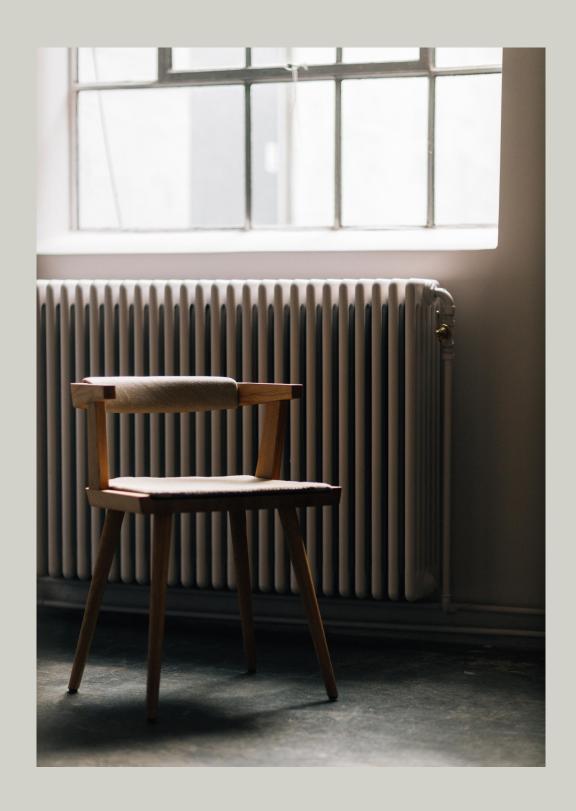

#### CANVAS

Back Cushion Canvas. For that little extra comfort, the Cushion Canvas comes with an easy click-on back support cushion. With a focus on the artist studio, canvas seemed like the natural fabric to use. The durable plainwoven fabric was used by artists as a painting surface, but because of the sturdiness, canvas is now also used for bags, sails and marquees – and cushions.