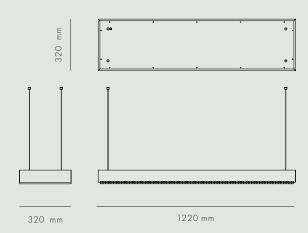

## DATA

Dimension (mm)

| SIZE | WIDTH | HEIGHT | DEPTH | DIAMETER |
|------|-------|--------|-------|----------|
| SLIM | 320   | 85     | 1200  |          |