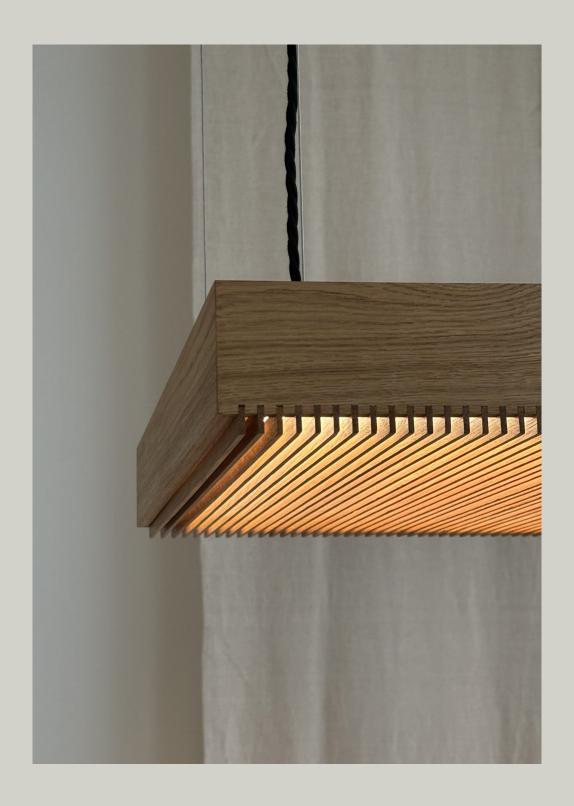

#### OAK & OREGON PINE

Evi Lamp is developed with a focus on details and craftsmanship. The pendular lamp has references in classic Danish craft principles and will provide a comfortable atmosphere. Available in Danish oak and oregon pine, the lamp comes in two sizes – square and rectangular. Evi Lamp is dimmable and handmade in Denmark.