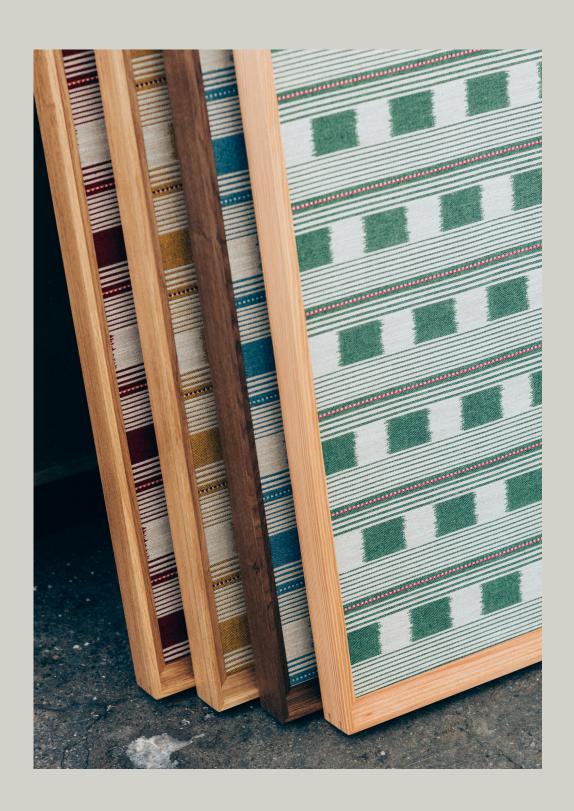

#### OAK & OREGON PINE

The Pinboard features an intricate woven textile available in four colors, framing your everyday to-do lists in colors and details from crafts often looked over. Handmade in Denmark, the pinboard is made in either Oak or Oregon pine.

| AVAILABLE MATERIALS | SIZE       | ITEM NO. |  |
|---------------------|------------|----------|--|
| NATURAL OAK         | 700 x 1000 | 3590-400 |  |
| OREGON PINE         | 700 x1000  | 3591-100 |  |