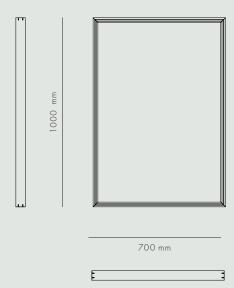

| AVAILABLE MATERIALS | SIZE       | ITEM NO. |  |
|---------------------|------------|----------|--|
| NATURAL OAK         | 700 x 1000 | 3590-400 |  |
| OREGON PINE         | 700 x1000  | 3591-100 |  |

### DATA

 $Dimension\ (mm)$ 

| LENGTH | WIDTH | HEIGHT | DEPTH | DIAMETER |   |
|--------|-------|--------|-------|----------|---|
| _      | 700   | 1000   |       |          | _ |