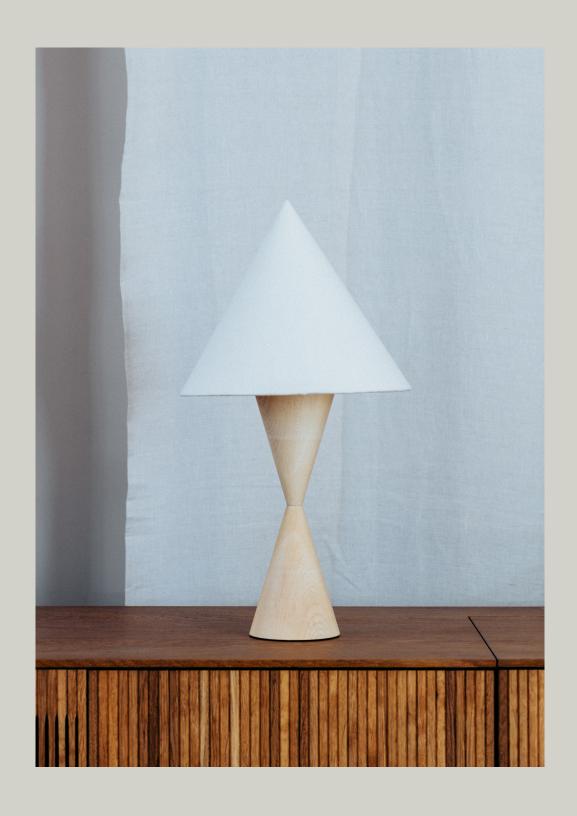

#### MAPLE & LINEN

Bishop Lamp is a member of our new lighting collection 'The Chess Family'. Made from hand turned Danish maple and a shade of natural linen, the table lamp provides a warm and organic feel. Bishop Lamp is made in Denmark.

AVAILABLE MATERIALS

ITEM NO.

BASE: MAPLE / SCREEN: LINEN, CHEESECLOTH / WIRE: TWISTED LINEN

3322-700