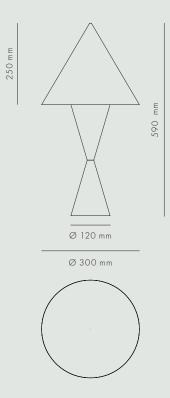

## DATA

WIRE LENGTH 1500mm SOCKET E14 CLASSIFICATION CE IP20

Dimension (mm)

| WIDTH | HEIGHT | DEPTH | DIAMETER |
|-------|--------|-------|----------|
| 300   | 590    | 300   | 120      |